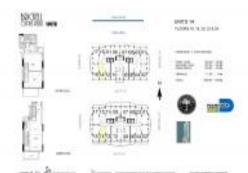

# Unit 1914 - Brickell On The River South

1914 - 41 SE 5 St, Miami, FL, Miami-Dade 33131

#### **Unit Information**

| MLS Number:<br>Status:<br>Size:<br>Bedrooms:<br>Full Bathrooms:<br>Half Bathrooms:<br>Parking Spaces:<br>View:<br>Rental Price:<br>List PPSF: | A11594939<br>Rented<br>987 Sq ft.<br>1<br>1<br>1 Space,Assigned Parking,Parking Garage<br>Other View<br>\$3,100<br>\$3 |
|-----------------------------------------------------------------------------------------------------------------------------------------------|------------------------------------------------------------------------------------------------------------------------|
| List PPSF:                                                                                                                                    | \$3                                                                                                                    |
| Valuated Price:                                                                                                                               | \$481,000                                                                                                              |
| Valuated PPSF:                                                                                                                                | \$487                                                                                                                  |