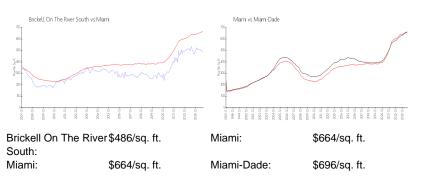

### **Market Information**

#### **Unit Information**

| MLS Number:<br>Status:<br>Size:<br>Bedrooms:<br>Full Bathrooms:<br>Half Bathrooms:<br>Parking Spaces:<br>View:<br>Rental Price:<br>List PPSF: | A11594939<br>Rented<br>987 Sq ft.<br>1<br>1<br>1 Space,Assigned Parking,Parking Garage<br>Other View<br>\$3,100<br>\$3 |
|-----------------------------------------------------------------------------------------------------------------------------------------------|------------------------------------------------------------------------------------------------------------------------|
| List PPSF:                                                                                                                                    | \$3                                                                                                                    |
| Valuated Price:                                                                                                                               | \$481,000                                                                                                              |
| Valuated PPSF:                                                                                                                                | \$487                                                                                                                  |

The above valuated price is a baseline figure that does not take into account any specific renovation, upgrade, split, merge, or deterioration of the unit.