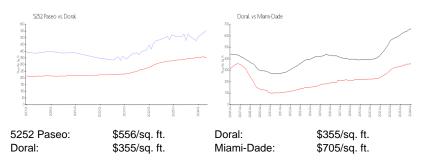

## **Inventory for Sale**

| 5252 Paseo | 5% |
|------------|----|
| Doral      | 2% |
| Miami-Dade | 3% |

# Avg. Time to Close Over Last 12 Months

| 5252 Paseo | 98 days |
|------------|---------|
| Doral      | 49 days |
| Miami-Dade | 82 days |