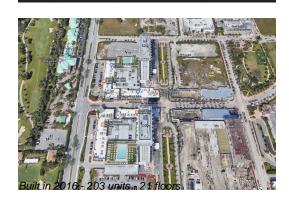

#### **Building Information**

| Number of units:                         | 203 |
|------------------------------------------|-----|
| Number of active listings for rent:      | 0   |
| Number of active listings for sale:      | 10  |
| Building inventory for sale:             | 4%  |
| Number of sales over the last 12 months: | 13  |
| Number of sales over the last 6 months:  | 5   |
| Number of sales over the last 3 months:  | 4   |