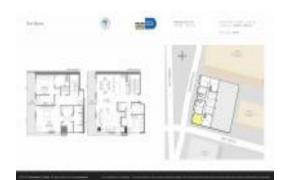

# Unit 1401 - Bond (The)

1401 - 1080 Brickell Ave, Miami, FL, Miami-Dade 33131

#### **Unit Information**

 MLS Number:
 A11595008

 Status:
 Active

 Size:
 2,236 Sq ft.

Bedrooms: 3
Full Bathrooms: 3
Half Bathrooms: 1

Parking Spaces: 1 Space, Assigned Parking

View: Rental Price: \$9,700

List PPSF: \$4