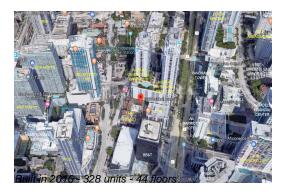

# Unit 1401 - Bond (The)

1401 - 1080 Brickell Ave, Miami, FL, Miami-Dade 33131

## **Building Information**

Number of units:328Number of active listings for rent:0Number of active listings for sale:22Building inventory for sale:6%Number of sales over the last 12 months:11Number of sales over the last 6 months:2Number of sales over the last 3 months:1