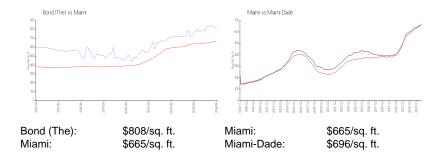

Valuated Price: \$1,709,000

Valuated PPSF: \$764

The above valuated price is a baseline figure that does not take into account any specific renovation, upgrade, split, merge, or deterioration of the unit.