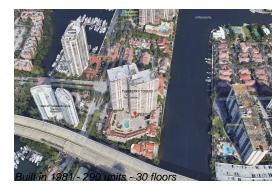

#### **Building Information**

| Number of units:                         | 290 |
|------------------------------------------|-----|
| Number of active listings for rent:      | 0   |
| Number of active listings for sale:      | 16  |
| Building inventory for sale:             | 5%  |
| Number of sales over the last 12 months: | 14  |
| Number of sales over the last 6 months:  | 6   |
| Number of sales over the last 3 months:  | 2   |

## **Building Association Information**

Turnberry Towers Address: 19355 Turnberry Way, Miami, FL 33180 Phone: +1 305-935-3000