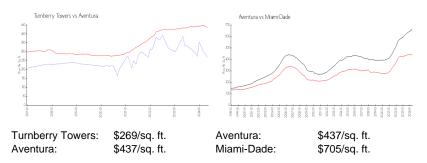

#### **Inventory for Sale**

| Turnberry Towers | 6% |
|------------------|----|
| Aventura         | 4% |
| Miami-Dade       | 3% |

## Avg. Time to Close Over Last 12 Months

| Turnberry Towers | 141 days |
|------------------|----------|
| Aventura         | 92 days  |
| Miami-Dade       | 82 days  |