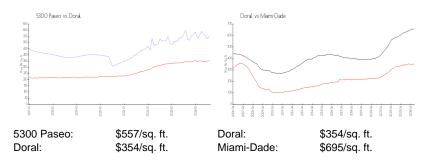

### **Market Information**

# **Inventory for Sale**

| 5300 Paseo | 6% |
|------------|----|
| Doral      | 2% |
| Miami-Dade | 4% |

# Avg. Time to Close Over Last 12 Months

| 5300 Paseo | 69 days |
|------------|---------|
| Doral      | 53 days |
| Miami-Dade | 84 days |