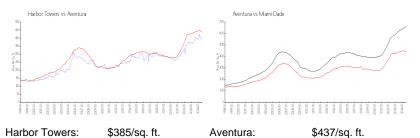

#### **Market Information**

\$696/sq. ft.

| Harbor Towers: | \$385/sq. ft. | Aventura:   |
|----------------|---------------|-------------|
| Aventura:      | \$437/sq. ft. | Miami-Dade: |