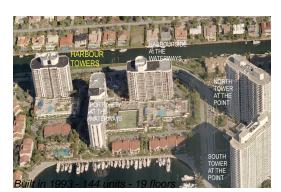

# Unit 704 - 2 - Harbor Towers

704 - 2 - 3598 Yacht Club Dr, Aventura, FL, Miami-Dade 33180

#### **Building Information**

| Number of units:                         | 144 |
|------------------------------------------|-----|
| Number of active listings for rent:      | 6   |
| Number of active listings for sale:      | 12  |
| Building inventory for sale:             | 8%  |
| Number of sales over the last 12 months: | 5   |
| Number of sales over the last 6 months:  | 1   |
| Number of sales over the last 3 months:  | 0   |