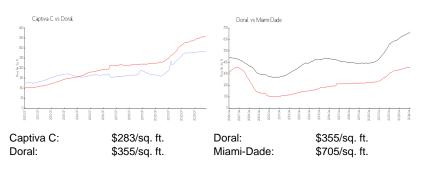

#### **Inventory for Sale**

| Captiva C  | 7% |
|------------|----|
| Doral      | 2% |
| Miami-Dade | 3% |

## Avg. Time to Close Over Last 12 Months

| Captiva C | 8 days  |
|-----------|---------|
| Doral     | 49 days |

Miami-Dade

82 days