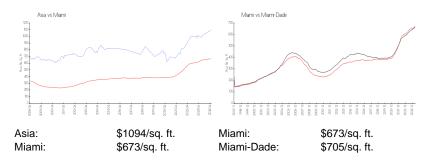

### **Inventory for Sale**

| Asia       | 4% |
|------------|----|
| Miami      | 4% |
| Miami-Dade | 3% |