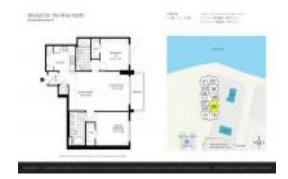

# Unit 2108 - Brickell On The River North

2108 - 31 SE 5 St, Miami, FL, Miami-Dade 33131

#### **Unit Information**

MLS Number: A11595151 Status: Active Size: 1,051 Sq ft.

Bedrooms: 2 Full Bathrooms: 2

Half Bathrooms:

Parking Spaces: 1 Space, Assigned Parking

Water View View: Rental Price: \$3,900 List PPSF: \$4 Valuated Price: \$567,000 Valuated PPSF: \$539