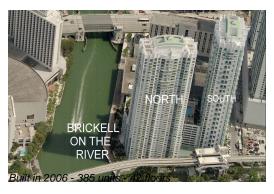

# Unit 2108 - Brickell On The River North

2108 - 31 SE 5 St, Miami, FL, Miami-Dade 33131

## **Building Information**

Number of units: 384 Number of active listings for rent: 27 Number of active listings for sale: 6 Building inventory for sale: 1% Number of sales over the last 12 months: Number of sales over the last 6 months: Number of sales over the last 3 months: