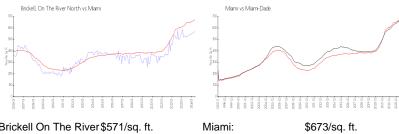

## **Market Information**

Brickell On The River\$571/sq. ft.

North:

Miami-Dade: Miami: \$673/sq. ft. \$705/sq. ft.