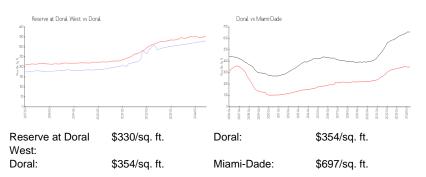

## **Inventory for Sale**

| Reserve at Doral West | 0% |
|-----------------------|----|
| Doral                 | 2% |
| Miami-Dade            | 4% |

#### Avg. Time to Close Over Last 12 Months

| Reserve at Doral West | 12 days |
|-----------------------|---------|
| Doral                 | 53 days |
| Miami-Dade            | 84 days |