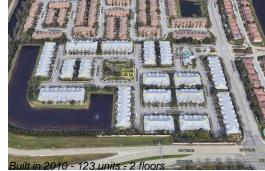

# **Building Information**

| Number of units:                         | 123 |
|------------------------------------------|-----|
| Number of active listings for rent:      | 0   |
| Number of active listings for sale:      | 0   |
| Building inventory for sale:             | 0%  |
| Number of sales over the last 12 months: | 1   |
| Number of sales over the last 6 months:  | 1   |
| Number of sales over the last 3 months:  | 1   |