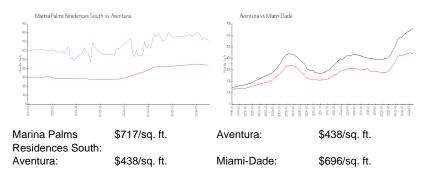

#### **Market Information**

| Marina Palms Residences South | 10% |
|-------------------------------|-----|
| Aventura                      | 6%  |
| Miami-Dade                    | 4%  |