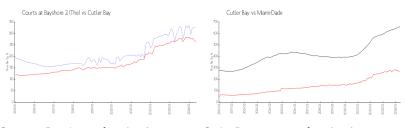

#### **Market Information**

Courts at Bayshore 2 \$325/sq. ft.

Cutler Bay: \$263/sq. ft.

(The): Cutler Bay:

Miami-Dade: \$704/sq. ft.