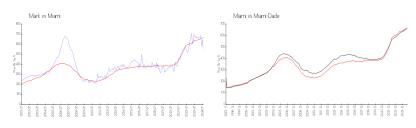

### **Market Information**

 Mark:
 \$554/sq. ft.
 Miami:
 \$664/sq. ft.

 Miami:
 \$664/sq. ft.
 Miami-Dade:
 \$696/sq. ft.