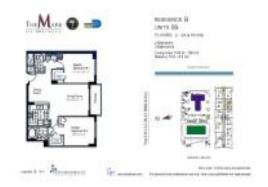

### Unit 2309 - Mark

2309 - 1155 Brickell Bay Dr, Miami, FL, Miami-Dade 33131

#### **Unit Information**

 MLS Number:
 A11595257

 Status:
 Rented

 Size:
 1,140 Sq ft.

Bedrooms: 2 Full Bathrooms: 2

Half Bathrooms:
Parking Spaces:
View:
Bay
Rental Price:
\$4,100
List PPSF:
\$4
Valuated Price:
\$649,000