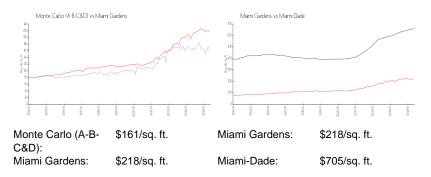

#### **Market Information**

10%

Monte Carlo (A-B-C&D)

| Miami Gardens | 4% |
|---------------|----|
| Miami-Dade    | 3% |

# Avg. Time to Close Over Last 12 Months

| Monte Carlo (A-B-C&D) | 60 days |
|-----------------------|---------|
| Miami Gardens         | 66 days |
| Miami-Dade            | 82 days |