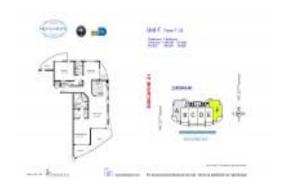

# Unit 7F - New Wave

7F - 725 NE 22 St, Miami, FL, Miami-Dade 33137

#### **Unit Information**

 MLS Number:
 A11595309

 Status:
 Pending

 Size:
 1,400 Sq ft.

Bedrooms: 2
Full Bathrooms: 2
Half Bathrooms:

Parking Spaces: 1 Space, Additional Spaces

Available, Assigned Parking, Covered