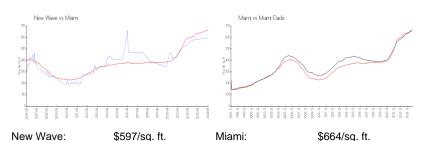

Parking

View: Bay,Ocean View

 Rental Price:
 \$4,500

 List PPSF:
 \$3

 Valuated Price:
 \$836,000

 Valuated PPSF:
 \$597

The above valuated price is a baseline figure that does not take into account any specific renovation, upgrade, split, merge, or deterioration of the unit.

# **Market Information**

Miami-Dade:

\$696/sq. ft.