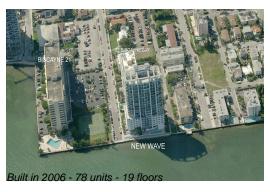

# **Building Information**

Number of units: 78

Number of active listings for rent: 1

Number of active listings for sale: 3

Building inventory for sale: 3%

Number of sales over the last 12 months: 3

Number of sales over the last 6 months: 3