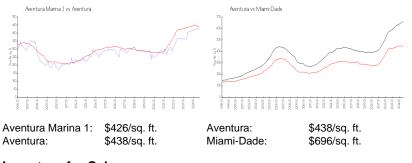

### Inventory for Sale

| Aventura Marina 1 | 8% |
|-------------------|----|
| Aventura          | 6% |
| Miami-Dade        | 4% |

# Avg. Time to Close Over Last 12 Months

| Aventura Marina 1 | 76 days  |
|-------------------|----------|
| Aventura          | 101 days |
| Miami-Dade        | 85 days  |