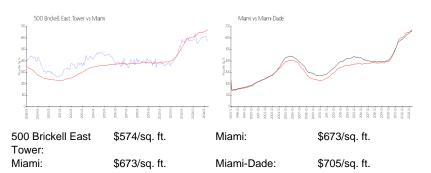

#### **Inventory for Sale**

| 500 Brickell East Tower | 5% |
|-------------------------|----|
| Miami                   | 4% |

42 floors

## Avg. Time to Close Over Last 12 Months

| 500 Brickell East Tower | 62 days |
|-------------------------|---------|
| Miami                   | 83 days |
| Miami-Dade              | 82 days |