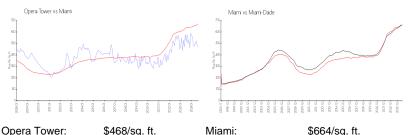

## **Market Information**

| Opera rower. | φ+00/34.π.    | iviiaitii.  | φ00 <del>4</del> /39.π. |
|--------------|---------------|-------------|-------------------------|
| Miami:       | \$664/sq. ft. | Miami-Dade: | \$696/sq. ft.           |
|              |               |             |                         |