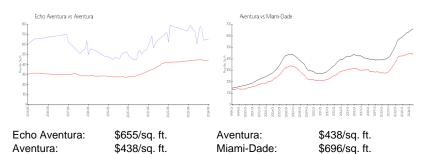

#### **Inventory for Sale**

Echo Aventura 14% Aventura 6% Miami-Dade 4%

# Avg. Time to Close Over Last 12 Months

Echo Aventura 186 days Aventura 99 days Miami-Dade 85 days