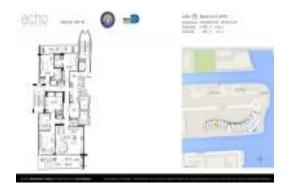

### Unit LPH05 - Echo Aventura

LPH05 - 3250 NE 188 St, Aventura, FL, Miami-Dade 33180

#### **Unit Information**

MLS Number: A11595378
Status: Terminated
Size: 2,237 Sq ft.

Bedrooms: 4
Full Bathrooms: 5
Half Bathrooms: 1

Parking Spaces:

View:

 Rental Price:
 \$9,995

 List PPSF:
 \$4

 Valuated Price:
 \$1,556,000