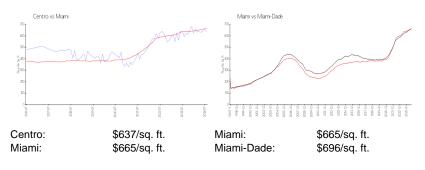

### **Inventory for Sale**

| Centro     | 9% |
|------------|----|
| Miami      | 4% |
| Miami-Dade | 4% |

### Avg. Time to Close Over Last 12 Months

| Centro     | 98 days |
|------------|---------|
| Miami      | 85 days |
| Miami-Dade | 84 days |