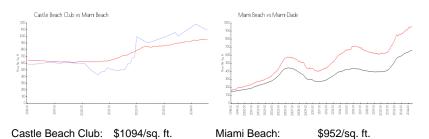

### **Market Information**

Miami-Dade:

\$696/sq. ft.

# Avg. Time to Close Over Last 12 Months

\$952/sq. ft.

Castle Beach Club 65 days

Miami Beach Miami-Dade 100 days 84 days