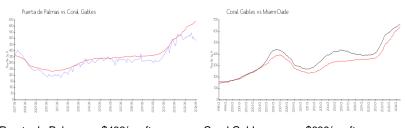

### **Market Information**

Puerta de Palmas: \$482/sq. ft. Coral Gables: \$639/sq. ft. Coral Gables: \$639/sq. ft. Miami-Dade: \$696/sq. ft.