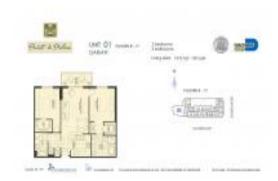

# Unit 1401 - Puerta de Palmas

1401 - 888 Douglas Rd, Coral Gables, FL, Miami-Dade 33134

#### **Unit Information**

 MLS Number:
 A11595422

 Status:
 Active

 Size:
 0 Sq ft.

 Bedrooms:
 2

 Full Bathrooms:
 2

Half Bathrooms:
Parking Spaces:
View:
Rental Price:
Valuated Price:
Valuated PPSF:

2 Spaces
Garden View
\$3,800
\$526,000
Valuated PPSF:
\$491