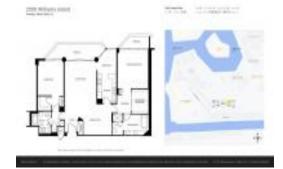

## Unit 2905 - 2000 Williams Island

2905 - 2000 Island Blvd, Aventura, FL, Miami-Dade 33160

#### **Unit Information**

 MLS Number:
 A11595437

 Status:
 Active

 Size:
 1,750 Sq ft.

Bedrooms: 2 Full Bathrooms: 2

Half Bathrooms:

Parking Spaces: Guest Parking, Valet Parking

View: Intracoastal View, Ocean View, Other View