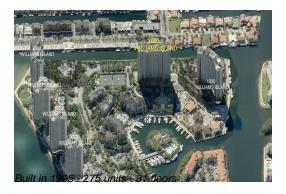

### **Building Information**

Number of units: 275
Number of active listings for rent: 3
Number of active listings for sale: 13
Building inventory for sale: 4%
Number of sales over the last 12 months: 7
Number of sales over the last 6 months: 2
Number of sales over the last 3 months: 1