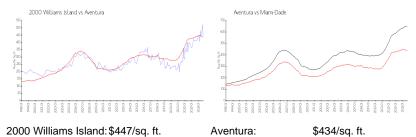

ms:

Parking Spaces: Guest Parking, Valet Parking

View: Intracoastal View, Ocean View, Other View

 Rental Price:
 \$7,500

 List PPSF:
 \$4

 Valuated Price:
 \$714,000

 Valuated PPSF:
 \$408

The above valuated price is a baseline figure that does not take into account any specific renovation, upgrade, split, merge, or deterioration of the unit.

### **Building Information**

Number of units: 275
Number of active listings for rent: 3
Number of active listings for sale: 13
Building inventory for sale: 4%
Number of sales over the last 12 months: 7
Number of sales over the last 6 months: 2
Number of sales over the last 3 months: 1

## **Building Association Information**

Williams Island 2000 Condo Administration Office (305) 692-2000 Concierge (305) 692-2012

### **Market Information**



Aventura: \$434/sq. ft. Miami-Dade: \$694/sq. ft.

#### **Inventory for Sale**

2000 Williams Island5%Aventura6%Miami-Dade4%

# Avg. Time to Close Over Last 12 Months

2000 Williams Island81 daysAventura100 daysMiami-Dade86 days