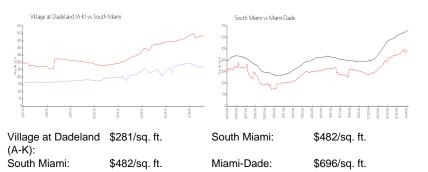

#### **Unit Information**

| MLS Number:<br>Status:<br>Size:<br>Bedrooms:<br>Full Bathrooms:<br>Half Bathrooms: | A11595456<br>Closed<br>750 Sq ft.<br>2<br>2 |
|------------------------------------------------------------------------------------|---------------------------------------------|
| Parking Spaces:<br>View:                                                           | 1 Space                                     |
| List Price:<br>List PPSF:<br>Valuated Price:<br>Valuated PPSF:                     | \$230,000<br>\$307<br>\$211,000<br>\$281    |

#### **Inventory for Sale**

| Village at Dadeland (A-K) | 2% |
|---------------------------|----|
| South Miami               | 2% |
| Miami-Dade                | 4% |