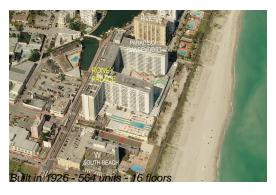

# Unit 1425 - Roney Palace

1425 - 2301 Collins Av, Miami Beach, FL, Miami-Dade 33139

#### **Building Information**

Number of units: 564
Number of active listings for rent: 54
Number of active listings for sale: 32
Building inventory for sale: 5%
Number of sales over the last 12 months: 12
Number of sales over the last 6 months: 6
Number of sales over the last 3 months: 3