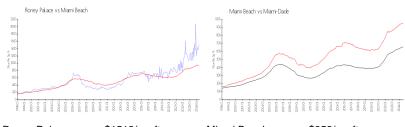

## **Market Information**

Roney Palace: \$1512/sq. ft. Miami Beach: \$952/sq. ft. Miami Beach: \$952/sq. ft. Miami-Dade: \$696/sq. ft.