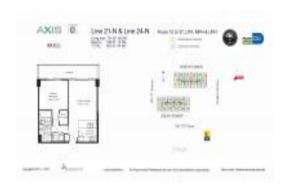

#### **Unit Information**

MLS Number: A11595501 Status: Active Size: 694 Sq ft. Bedrooms: 1

Full Bathrooms:

Half Bathrooms: Parking Spaces:

1 Space Other View View: Rental Price: \$2,800 List PPSF: \$4 Valuated Price: \$360,000 Valuated PPSF: \$519