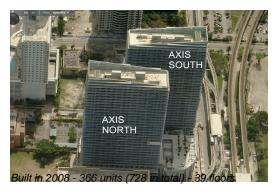

#### **Building Information**

Number of units: 366 Number of active listings for rent: 16 Number of active listings for sale: 7 Building inventory for sale: 1% Number of sales over the last 12 months: 15 Number of sales over the last 6 months: Number of sales over the last 3 months:

### **Building Association Information**

The Axis On Brickell Condominium Association, Inc 305-373-3360

http://www.axisbrickell.com