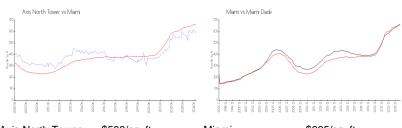

#### **Market Information**

Axis North Tower: \$588/sq. ft. \$665/sq. ft. Miami: Miami: \$665/sq. ft. Miami-Dade: \$696/sq. ft.