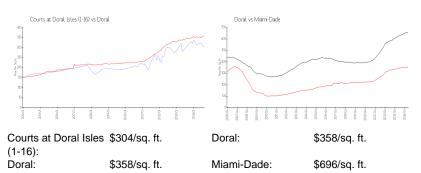

Number of sales over the last 6 months:  | 5   |
| Number of sales over the last 3 months:  | 1   |
|                                          |     |

### **Building Association Information**

The Courts At Doral Isles 6320 NW 114th Ave Doral, FL 33178 Phone number (305) 718-4038

https://www.ourdoralisles.com/Page/13

#### **Recent Sales**

| Unit # | Size        | Closing Date | Sale Price | PPSF  |
|--------|-------------|--------------|------------|-------|
| 405    | 1,271 sq ft | Sep 2024     | \$415,000  | \$327 |
| 925    | 1,271 sq ft | Jun 2024     | \$395,000  | \$311 |
| 522    | 1,115 sq ft | Jun 2024     | \$380,000  | \$341 |
| 1205   | 1,271 sq ft | May 2024     | \$420,000  | \$330 |
| 506    | 1,115 sq ft | Apr 2024     | \$418,000  | \$375 |

## **Market Information**



#### Inventory for Sale

Courts at Doral Isles (1-16)1%Doral2%



# Avg. Time to Close Over Last 12 Months

| Courts at Doral Isles (1-16) | 55 days |
|------------------------------|---------|
| Doral                        | 53 days |
| Miami-Dade                   | 85 days |