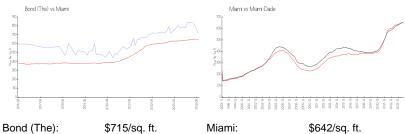

atus:
 Active

 Size:
 3,470 Sq ft.

 Bedrooms:
 4

Full Bathrooms: 4
Half Bathrooms: 5

Parking Spaces:

View: Bay,Ocean View,Water View

 Rental Price:
 \$20,000

 List PPSF:
 \$6

 Valuated Price:
 \$1,423,000

 Valuated PPSF:
 \$874

The above valuated price is a baseline figure that does not take into account any specific renovation, upgrade, split, merge, or deterioration of the unit.



Number of units:328Number of active listings for rent:0Number of active listings for sale:23Building inventory for sale:7%Number of sales over the last 12 months:10Number of sales over the last 6 months:3Number of sales over the last 3 months:2

### **Building Association Information**

The Bond on Brickell 1080 Brickell Ave Miami, FL 33131 (786) 592-7300 (305) 440-5095

#### **Market Information**



Miami: \$642/sq. ft. Miami-Dade: \$694/sq. ft.

### **Inventory for Sale**

 Bond (The)
 7%

 Miami
 5%

 Miami-Dade
 4%

## Avg. Time to Close Over Last 12 Months

Bond (The) 74 days Miami 85 days Miami-Dade 85 days