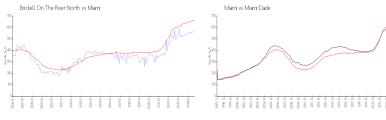

#### **Market Information**

Brickell On The River\$574/sq. ft.

Miami:

\$664/sq. ft.

North: Miami:

\$664/sq. ft.

Miami-Dade:

\$696/sq. ft.

#### **Inventory for Sale**

Brickell On The River North 2% Miami 4% Miami-Dade 4%

# Avg. Time to Close Over Last 12 Months

Brickell On The River North 69 days Miami 85 days Miami-Dade 85 days