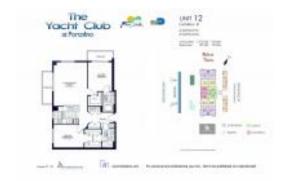

# Unit 1612 - Yacht Club

1612 - 90 Alton Rd, Miami Beach, FL, Miami-Dade 33139

#### **Unit Information**

 MLS Number:
 A11595601

 Status:
 Active

 Size:
 1,130 Sq ft.

Bedrooms: 2 Full Bathrooms: 2

Half Bathrooms:

Parking Spaces: 1 Space, Covered Parking, Valet Parking

View: Bay,Other View