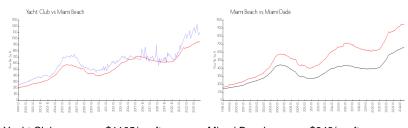

## **Market Information**

Yacht Club: \$1105/sq. ft. Miami Beach: \$943/sq. ft. Miami Beach: \$943/sq. ft. Miami-Dade: \$696/sq. ft.