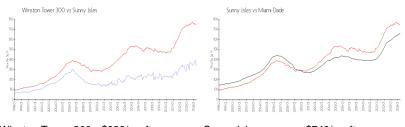

## **Market Information**

Winston Tower 300: \$339/sq. ft. Sunny Isles: \$748/sq. ft. Sunny Isles: \$748/sq. ft. Miami-Dade: \$705/sq. ft.