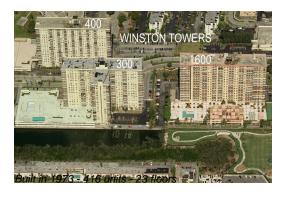

#### **Building Information**

Number of units: 416
Number of active listings for rent: 3
Number of active listings for sale: 10
Building inventory for sale: 2%
Number of sales over the last 12 months: 10
Number of sales over the last 6 months: 5
Number of sales over the last 3 months: 4

### **Building Association Information**

Winston Tower 300 Condominium Association (305) 932-5290