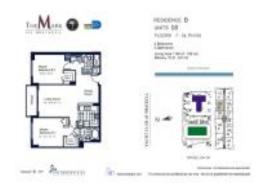

### Unit 3408 - Mark

3408 - 1155 Brickell Bay Dr, Miami, FL, Miami-Dade 33131

#### **Unit Information**

 MLS Number:
 A11595716

 Status:
 Rented

 Size:
 1,140 Sq ft.

Bedrooms: 2 Full Bathrooms: 2

Half Bathrooms: Parking Spaces:

 View:
 Bay

 Rental Price:
 \$4,300

 List PPSF:
 \$4

 Valuated Price:
 \$731,000

 Valuated PPSF:
 \$641

The above valuated price is a baseline figure that does not take into account any specific renovation, upgrade, split, merge, or deterioration of the unit.