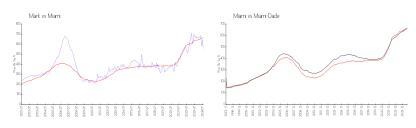

#### **Market Information**

 Mark:
 \$554/sq. ft.
 Miami:
 \$664/sq. ft.

 Miami:
 \$664/sq. ft.
 Miami-Dade:
 \$696/sq. ft.