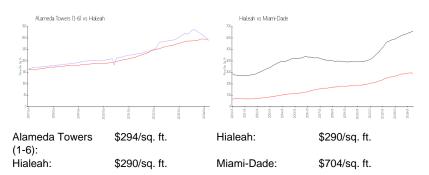

Assigned Parking,Guest Parking,Street Parking \$2,200

\$2,200 \$3 \$238,000 \$293

The above valuated price is a baseline figure that does not take into account any specific renovation, upgrade, split, merge, or deterioration of the unit.