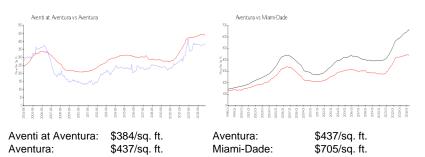

### **Unit Information**

| MLS Number:<br>Status:<br>Size:<br>Bedrooms:<br>Full Bathrooms:<br>Half Bathrooms:<br>Parking Spaces:<br>View: | A11595839<br>Active<br>859 Sq ft.<br>1 |
|----------------------------------------------------------------------------------------------------------------|----------------------------------------|
| Rental Price:                                                                                                  | \$2,490                                |
| List PPSF:                                                                                                     | \$3                                    |
| Valuated Price:                                                                                                | \$330,000                              |
| Valuated PPSF:                                                                                                 | \$384                                  |

The above valuated price is a baseline figure that does not take into account any specific renovation, upgrade, split, merge, or deterioration of the unit.

#### **Market Information**

| Aventi at Aventura | 3% |
|--------------------|----|
| Aventura           | 4% |
| Miami-Dade         | 3% |
|                    |    |