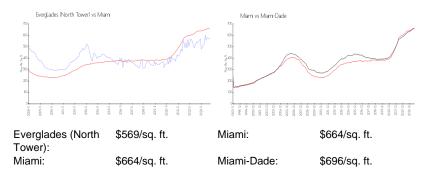

#### **Inventory for Sale**

| Everglades (North Tower) | 5% |
|--------------------------|----|
| Miami                    | 4% |
| Miami-Dade               | 4% |

# Avg. Time to Close Over Last 12 Months

| Everglades (North Tower) | 88 days |
|--------------------------|---------|
| Miami                    | 85 days |
| Miami-Dade               | 85 days |