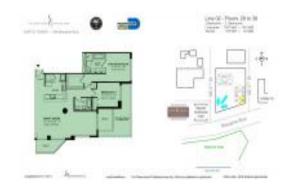

# Unit 3702 - Everglades (North Tower)

3702 - 244 Biscayne Blvd, Miami, FL, Miami-Dade 33132

## **Unit Information**

| MLS Number:<br>Status:<br>Size:<br>Bedrooms:<br>Full Bathrooms:<br>Half Bathrooms: | A11595851<br>Pending<br>1,203 Sq ft.<br>2<br>2 |
|------------------------------------------------------------------------------------|------------------------------------------------|
| Parking Spaces:                                                                    | 1 Space                                        |
| View:                                                                              | Bay,Water View                                 |
| Rental Price:                                                                      | \$4,450                                        |
| List PPSF:                                                                         | \$4                                            |
| Valuated Price:                                                                    | \$891,000                                      |
| Valuated PPSF:                                                                     | \$741                                          |