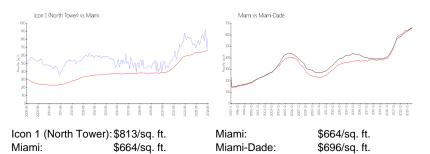

### Inventory for Sale

| Icon 1 (North Tower) | 5% |
|----------------------|----|
| Miami                | 4% |
| Miami-Dade           | 4% |

### Avg. Time to Close Over Last 12 Months

| Icon 1 (North Tower) | 92 days |
|----------------------|---------|
| Miami                | 85 days |
| Miami-Dade           | 85 days |