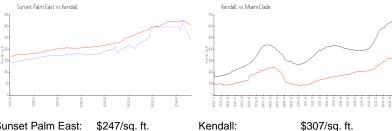

#### **Unit Information**

 MLS Number:
 A11595890

 Status:
 Closed

 Size:
 1,262 Sq ft.

Bedrooms: 2 Full Bathrooms: 2

Half Bathrooms:

Parking Spaces: 2 Or More Spaces, Assigned Parking, Guest

Parking