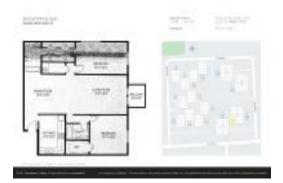

Number of units: 176
Number of active listings for rent: 0
Number of active listings for sale: 0
Building inventory for sale: 0%
Number of sales over the last 12 months: 10
Number of sales over the last 6 months: 6
Number of sales over the last 3 months: 3

### **Building Association Information**

Sunset Palms Condominium Association 7256 SW 94th PI Miami, FL 33173 (305) 274-1586