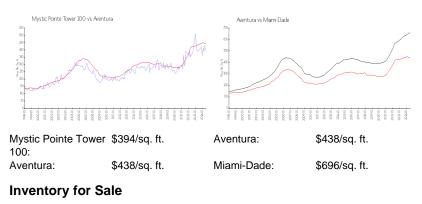

#### **Market Information**

| Mystic Pointe Tower 100 | 4% |
|-------------------------|----|
| Aventura                | 6% |
| Miami-Dade              | 4% |