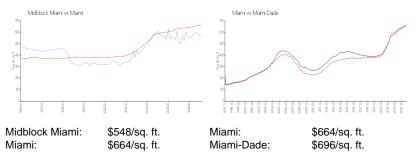

### **Market Information**

#### **Inventory for Sale**

| Midblock Miami | 21% |
|----------------|-----|
| Miami          | 4%  |
| Miami-Dade     | 4%  |

Avg. Time to Close Over Last 12 Months

Midblock Miami Miami Miami-Dade 127 days 85 days 85 days