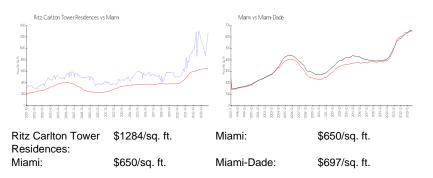

### **Market Information**

## **Inventory for Sale**

| Ritz Carlton Tower Residences | 6% |
|-------------------------------|----|
| Miami                         | 4% |
| Miami-Dade                    | 4% |

## Avg. Time to Close Over Last 12 Months

| Ritz Carlton Tower Residences | 77 days |
|-------------------------------|---------|
| Miami                         | 84 days |
| Miami-Dade                    | 84 days |