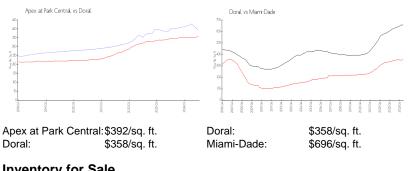

## **Market Information**

## **Inventory for Sale**

| Apex at Park Central | 3% |
|----------------------|----|
| Doral                | 2% |
| Miami-Dade           | 4% |