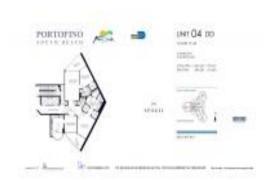

# Unit 1904 - Portofino

1904 - 300 S Pointe Dr, Miami Beach, FL, Miami-Dade 33139

#### **Unit Information**

 MLS Number:
 A11595973

 Status:
 Active

 Size:
 2,040 Sq ft.

Bedrooms: 2 Full Bathrooms: 2 Half Bathrooms: 1

Parking Spaces: Assigned Parking, Valet Parking View: Bay, Intracoastal View, Ocean View