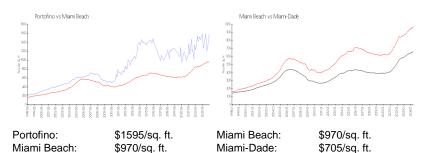

ull Bathrooms: 2 Half Bathrooms: 1

Parking Spaces: Assigned Parking, Valet Parking View: Bay, Intracoastal View, Ocean View

 Rental Price:
 \$12,000

 List PPSF:
 \$6

 Valuated Price:
 \$2,525,000

 Valuated PPSF:
 \$1,238

The above valuated price is a baseline figure that does not take into account any specific renovation, upgrade, split, merge, or deterioration of the unit.

#### **Building Information**

Number of units: 221
Number of active listings for rent: 10
Number of active listings for sale: 15
Building inventory for sale: 6%
Number of sales over the last 12 months: 9
Number of sales over the last 6 months: 5
Number of sales over the last 3 months: 4

### **Building Association Information**

Portofino Tower Condominiums Association (305) 534-4422

## **Market Information**



## **Inventory for Sale**

Portofino 7% Miami Beach 4% Miami-Dade 3%

## Avg. Time to Close Over Last 12 Months

Portofino 181 days Miami Beach 98 days Miami-Dade 82 days