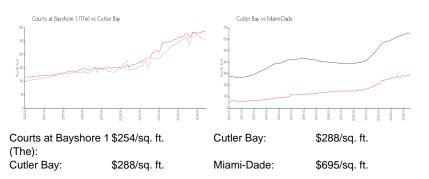

#### **Unit Information**

| MLS Number:<br>Status:<br>Size:<br>Bedrooms:<br>Full Bathrooms:<br>Half Bathrooms:<br>Parking Spaces:<br>View: | A11595980<br>Active<br>1,515 Sq ft.<br>3<br>2<br>1 |
|----------------------------------------------------------------------------------------------------------------|----------------------------------------------------|
| Rental Price:                                                                                                  | \$2,700                                            |
| List PPSF:                                                                                                     | \$2                                                |
| Valuated Price:                                                                                                | \$385,000                                          |
| Valuated PPSF:                                                                                                 | \$254                                              |

#### **Inventory for Sale**

| Courts at Bayshore 1 (The) | 1% |
|----------------------------|----|
| Cutler Bay                 | 1% |
| Miami-Dade                 | 4% |

#### Avg. Time to Close Over Last 12 Months

| Courts at Bayshore 1 (The) | 55 days |
|----------------------------|---------|
| Cutler Bay                 | 43 days |
| Miami-Dade                 | 84 days |