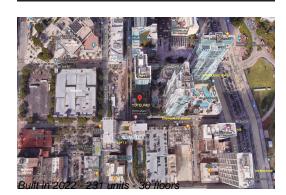

# Unit 1511 - Yotelpad

1511 - 227 NE 2 St, downtown, FL, Miami-Dade 33132

# **Building Information**

| Number of units:                         | 231 |
|------------------------------------------|-----|
| Number of active listings for rent:      | 0   |
| Number of active listings for sale:      | 35  |
| Building inventory for sale:             | 15% |
| Number of sales over the last 12 months: | 16  |
| Number of sales over the last 6 months:  | 6   |
| Number of sales over the last 3 months:  | 3   |
|                                          |     |

### **Building Association Information**

YOTELPAD Miami Address: 227 NE 2nd St, Miami, FL 33132 Phone: +1 786-785-5700