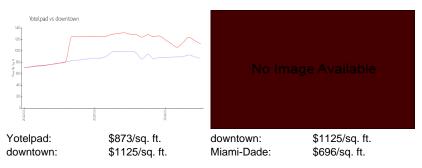

# **Market Information**

# **Inventory for Sale**

| Yotelpad   | 15% |
|------------|-----|
| downtown   | 11% |
| Miami-Dade | 4%  |

# Avg. Time to Close Over Last 12 Months

| Yotelpad   | 125 days |
|------------|----------|
| downtown   | 118 days |
| Miami-Dade | 85 days  |