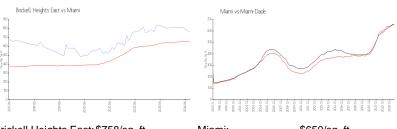

### **Market Information**

Brickell Heights East: \$758/sq. ft. Miami: \$650/sq. ft. Miami: \$650/sq. ft. Miami-Dade: \$697/sq. ft.