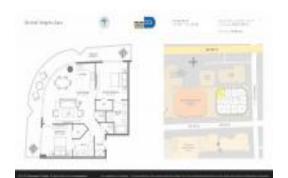

# **Unit 1908 - Brickell Heights East**

1908 - 45 SW 9 St, Miami, FL, Miami-Dade 33130

#### **Unit Information**

 MLS Number:
 A11596031

 Status:
 Active

 Size:
 924 Sq ft.

 Bedrooms:
 2

 Full Bathrooms:
 2

Half Bathrooms:

Parking Spaces: 1 Space, Valet Parking