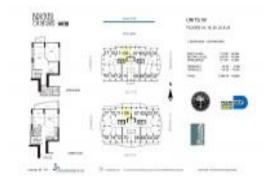

#### **Unit Information**

 MLS Number:
 A11596032

 Status:
 Active

 Size:
 1,510 Sq ft.

Bedrooms: 2 Full Bathrooms: 2

Half Bathrooms:

Parking Spaces: 2 Spaces, Assigned Parking

View: River, Water View