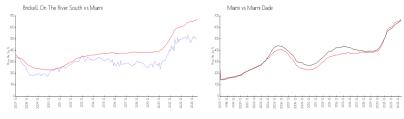

## **Market Information**

Brickell On The River\$508/sq. ft.

Miami:

\$673/sq. ft.

South: Miami:

\$673/sq. ft.

Miami-Dade:

\$705/sq. ft.