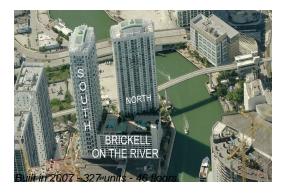

# Unit 2009 - Brickell On The River South

2009 - 41 SE 5 St, Miami, FL, Miami-Dade 33131

#### **Building Information**

Number of units: 327
Number of active listings for rent: 15
Number of active listings for sale: 18
Building inventory for sale: 5%
Number of sales over the last 12 months: 19
Number of sales over the last 6 months: 8
Number of sales over the last 3 months: 3