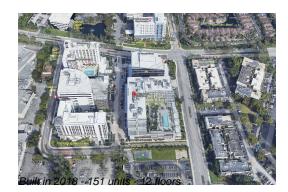

# Unit 707 - Aventura ParkSquare

707 - 2960 NE 207 St, Aventura, FL, Miami-Dade 33180

#### **Building Information**

| Number of units:                         | 131 |
|------------------------------------------|-----|
| Number of active listings for rent:      | 0   |
| Number of active listings for sale:      | 21  |
| Building inventory for sale:             | 16% |
| Number of sales over the last 12 months: | 1   |
| Number of sales over the last 6 months:  | 0   |
| Number of sales over the last 3 months:  | 0   |

## **Building Association Information**

Aventura ParkSquare (786)838-1679

https://www.aventuraparksquare.com/