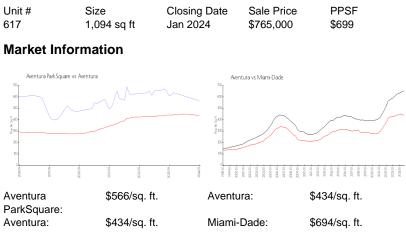

## **Inventory for Sale**

| Aventura ParkSquare | 16% |
|---------------------|-----|
| Aventura            | 6%  |
| Miami-Dade          | 4%  |

### Avg. Time to Close Over Last 12 Months

| Aventura ParkSquare | 21 days |
|---------------------|---------|
| Aventura            | 99 days |
| Miami-Dade          | 85 days |