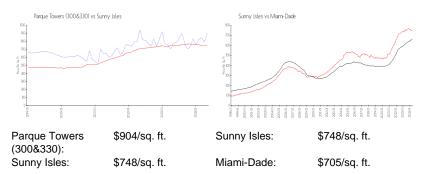

#### **Inventory for Sale**

| Parque Towers (300&330) | 8% |
|-------------------------|----|
| Sunny Isles             | 5% |
| Miami-Dade              | 3% |