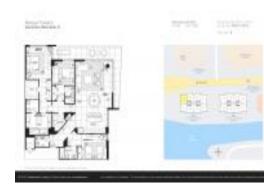

### **Unit Information**

| MLS Number:     | A11596056                             |
|-----------------|---------------------------------------|
| Status:         | Active                                |
| Size:           | 1,892 Sq ft.                          |
| Bedrooms:       | 3                                     |
| Full Bathrooms: | 3                                     |
| Half Bathrooms: | 1                                     |
| Parking Spaces: | 2 Or More Spaces, Assigned            |
|                 | Parking,Covered Parking,Valet Parking |
| View:           |                                       |
| List Price:     | \$1,750,000                           |
| List PPSF:      | \$925                                 |
| Valuated Price: | \$1,754,000                           |
| Valuated PPSF:  | \$927                                 |