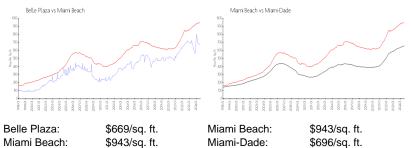

#### **Market Information**

| elle Flaza.  | эооэ/sq. п.   | Miani Deach. |
|--------------|---------------|--------------|
| liami Beach: | \$943/sq. ft. | Miami-Dade:  |
|              |               |              |