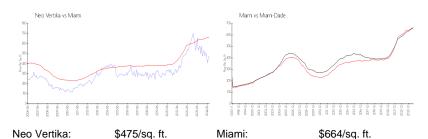

## **Market Information**

Miami-Dade:

\$696/sq. ft.

**Inventory for Sale** 

Miami:

 Neo Vertika
 5%

 Miami
 4%

 Miami-Dade
 4%

### Avg. Time to Close Over Last 12 Months

\$664/sq. ft.

Neo Vertika69 daysMiami85 daysMiami-Dade85 days